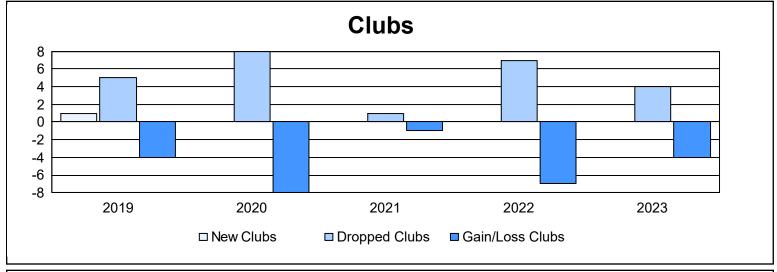

| Year      | New<br>Clubs | Dropped<br>Clubs | Gain/<br>Loss<br>Clubs | New<br>Members | Charter<br>Members | Reinstate<br>Members | Transfer<br>Members | Total<br>Member<br>Added | Total<br>Members<br>Dropped | Gain/<br>Loss<br>Members |
|-----------|--------------|------------------|------------------------|----------------|--------------------|----------------------|---------------------|--------------------------|-----------------------------|--------------------------|
| 2018-2019 | 1            | 5                | -4                     | 304            | 28                 | 20                   | 10                  | 362                      | 483                         | -121                     |
| 2019-2020 | 0            | 8                | -8                     | 208            | 34                 | 9                    | 11                  | 262                      | 434                         | -172                     |
| 2020-2021 | 0            | 1                | -1                     | 129            | 5                  | 42                   | 12                  | 188                      | 443                         | -255                     |
| 2021-2022 | 0            | 7                | -7                     | 226            | 2                  | 14                   | 13                  | 255                      | 458                         | -203                     |
| 2022-2023 | 0            | 4                | -4                     | 224            | 2                  | 15                   | 9                   | 250                      | 316                         | -66                      |
| Average   | 0            | 5                | -5                     | 218            | 14                 | 20                   | 11                  | 263                      | 427                         | -163                     |