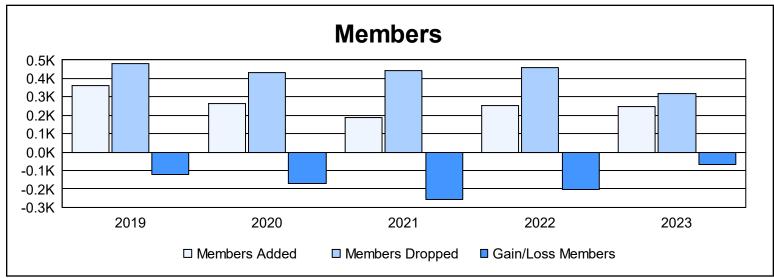

| Year      | New<br>Clubs | Dropped<br>Clubs | Gain/<br>Loss<br>Clubs | New<br>Members | Charter<br>Members | Reinstate<br>Members | Transfer<br>Members | Total<br>Member<br>Added | Total<br>Members<br>Dropped | Gain/<br>Loss<br>Members |
|-----------|--------------|------------------|------------------------|----------------|--------------------|----------------------|---------------------|--------------------------|-----------------------------|--------------------------|
| 2018-2019 | 1            | 5                | -4                     | 304            | 28                 | 20                   | 10                  | 362                      | 483                         | -121                     |
| 2019-2020 | 0            | 8                | -8                     | 208            | 34                 | 9                    | 11                  | 262                      | 434                         | -172                     |
| 2020-2021 | 0            | 1                | -1                     | 129            | 5                  | 42                   | 12                  | 188                      | 443                         | -255                     |
| 2021-2022 | 0            | 7                | -7                     | 226            | 2                  | 14                   | 13                  | 255                      | 458                         | -203                     |
| 2022-2023 | 0            | 4                | -4                     | 224            | 2                  | 15                   | 9                   | 250                      | 316                         | -66                      |
| Average   | 0            | 5                | -5                     | 218            | 14                 | 20                   | 11                  | 263                      | 427                         | -163                     |